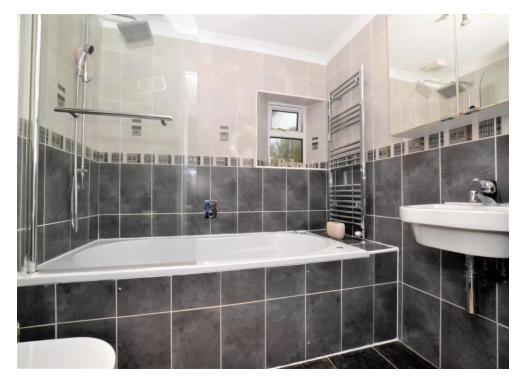

This bright & airy home enjoys excellent decor, has a stylish Kitchen & bathroom, ample storage space, a private garage, is double glazed throughout and benefits from a large loft space. With the house benefiting from a secluded position and boasting a well maintained West facing rear garden, we feel this property would make a wonderful home.

The accommodation comprises two well proportioned double bedrooms, a stylish bathroom suite with Jacuzzi bath, a contemporary fitted kitchen with integrated appliances and a large lounge/ dining room with sliding patio doors leading onto the entertainment deck and rear lawn.