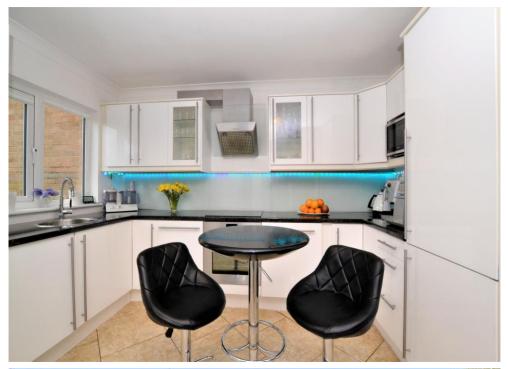

This bright & airy home enjoys excellent decor, has a stylish Kitchen & bathroom, ample storage space, a private garage, is double glazed throughout and benefits from a large loft space. With the house benefiting from a secluded position and boasting a well maintained West facing rear garden, we feel this property would make a wonderful home.

The accommodation comprises two well proportioned double bedrooms, a stylish bathroom suite with Jacuzzi bath, a contemporary fitted kitchen with integrated appliances and a large lounge/ dining room with sliding patio doors leading onto the entertainment deck and rear lawn.