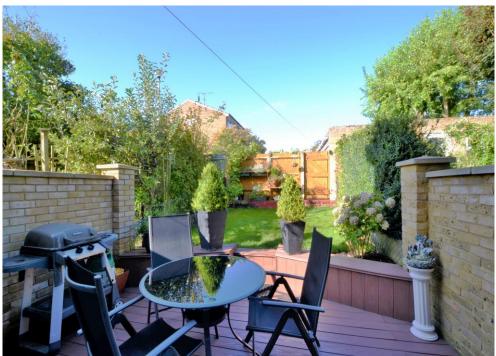

This bright & airy home enjoys excellent decor, has a stylish Kitchen & bathroom, ample storage space, a private garage, is double glazed throughout and benefits from a large loft space. With the house benefiting from a secluded position and boasting a well maintained West facing rear garden, we feel this property would make a wonderful home.

The accommodation comprises two well proportioned double bedrooms, a stylish bathroom suite with Jacuzzi bath, a contemporary fitted kitchen with integrated appliances and a large lounge/ dining room with sliding patio doors leading onto the entertainment deck and rear lawn.