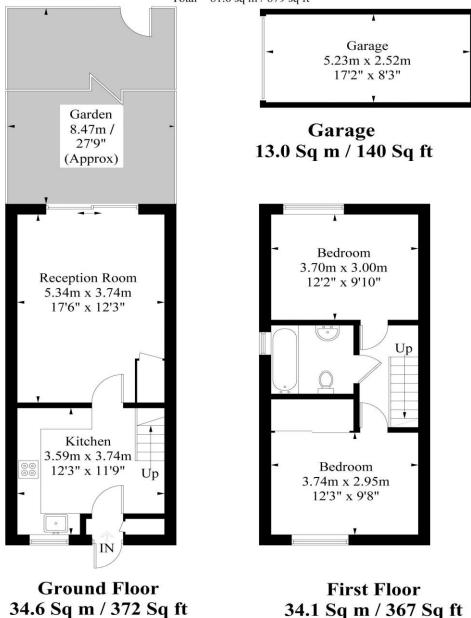

## Middlefields, Croydon

Approximate Gross Internal Area = 68.6 sq m / 739 sq ftGarage = 13.0 sq m / 140 sq ftTotal = 81.6 sq m / 879 sq ft

Illustration for identification purposes only, measurements are approximate, not to scale. FloorplansUsketch.com © 2017 (ID327062)

The accommodation comprises two well proportioned double bedrooms, a stylish bathroom suite with Jacuzzi bath, a contemporary fitted kitchen with integrated appliances and a large lounge/ dining room with sliding patio doors leading onto the entertainment deck and rear lawn.