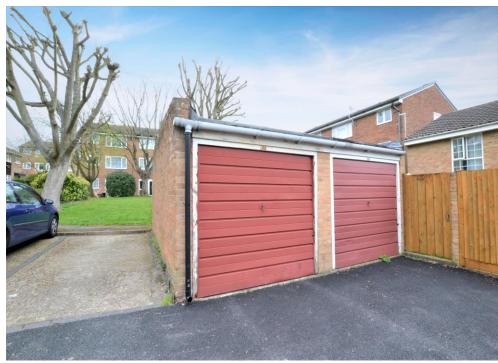

INFO@FOLKLANDS.COM - 020 8686 0002

- **\*** EPC EER C
- SUPERBLY PRESENTED THROUGHOUT
- **❖** PRIVATE GARAGE
- QUIET CUL-DE-SAC LOCATION
- **\*** WEST FACING REAR GARDEN
- ❖ 0.6 MILES FROM THE LOCAL TRAM STOP
- STYLISH KITCHEN & BATHROOM
- **❖** LOFT STORAGE SPACE
- ❖ SHORT DISTANCE TO SELSDON HIGH STREET
- WITHIN HALF A MILE FROM A NUMBER OF LOCAL PRIMARY SCHOOLS

This bright & airy home enjoys excellent decor, has a stylish Kitchen & bathroom, ample storage space, a private garage, is double glazed throughout and benefits from a large loft space. With the house benefiting from a secluded position and boasting a well maintained West facing rear garden, we feel this property would make a wonderful home.