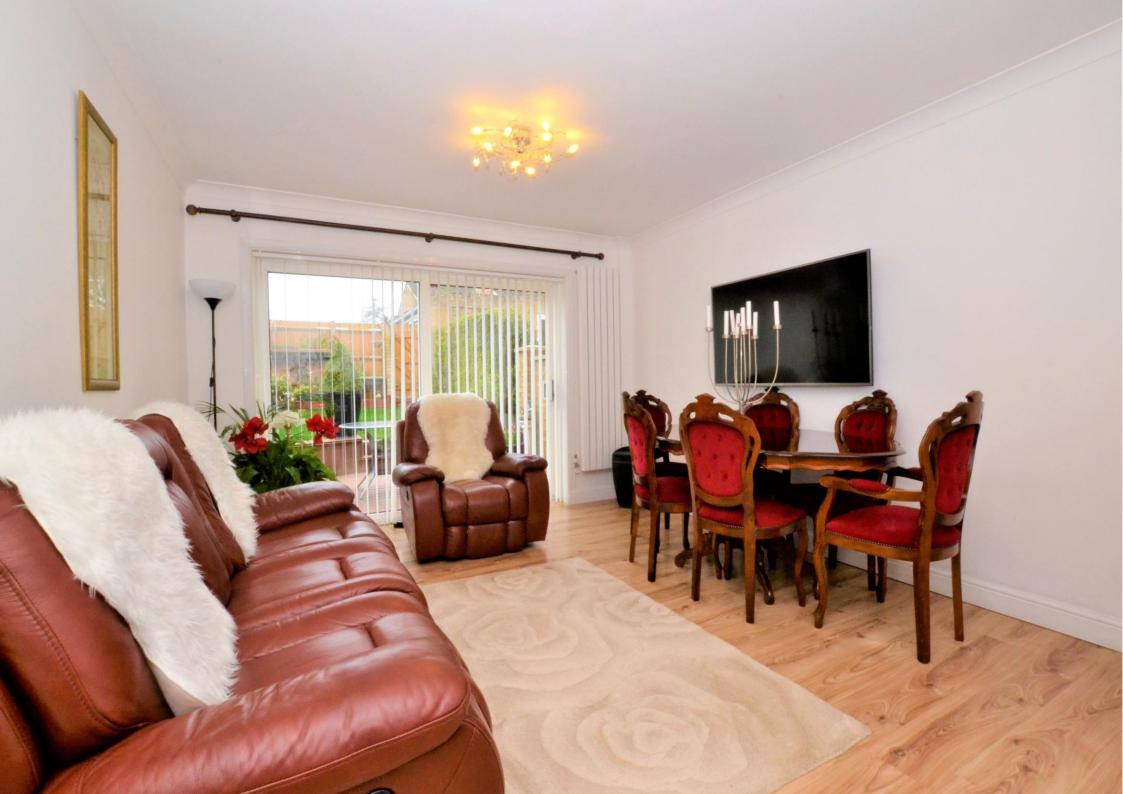

This bright & airy home enjoys excellent decor, has a stylish Kitchen & bathroom, ample storage space, a private garage, is double glazed throughout and benefits from a large loft space. With the house benefiting from a secluded position and boasting a well maintained West facing rear garden, we feel this property would make a wonderful home.

The accommodation comprises two well proportioned double bedrooms, a stylish bathroom suite with Jacuzzi bath, a contemporary fitted kitchen with integrated appliances and a large lounge/ dining room with sliding patio doors leading onto the entertainment deck and rear lawn.